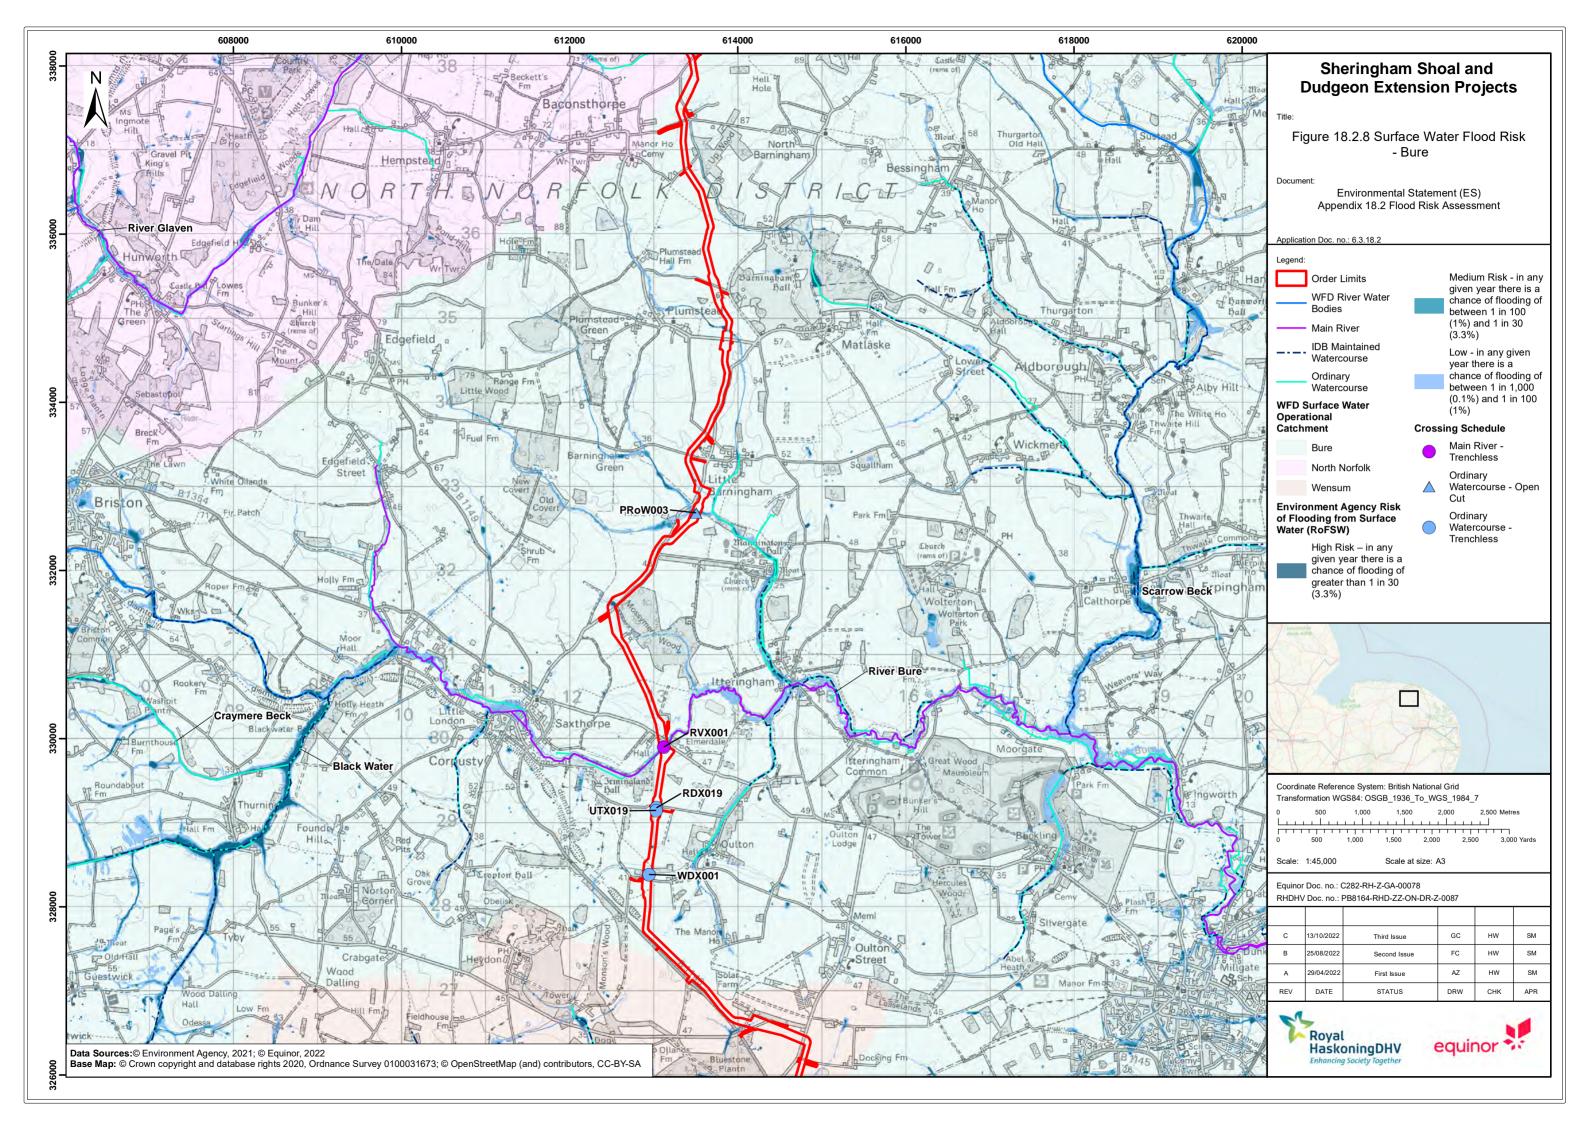

Figure 18.2.5 Flood Zones – North Norfolk (Part 3 of 8)

Figure 18.2.6 Surface Water Flood Risk – North Norfolk (Part 4 of 8)

Figure 18.2.7 Flood Zones – Bure (Part 4 of 8)

Figure 18.2.8 Surface Water Flood Risk – Bure (Part 5 of 8)