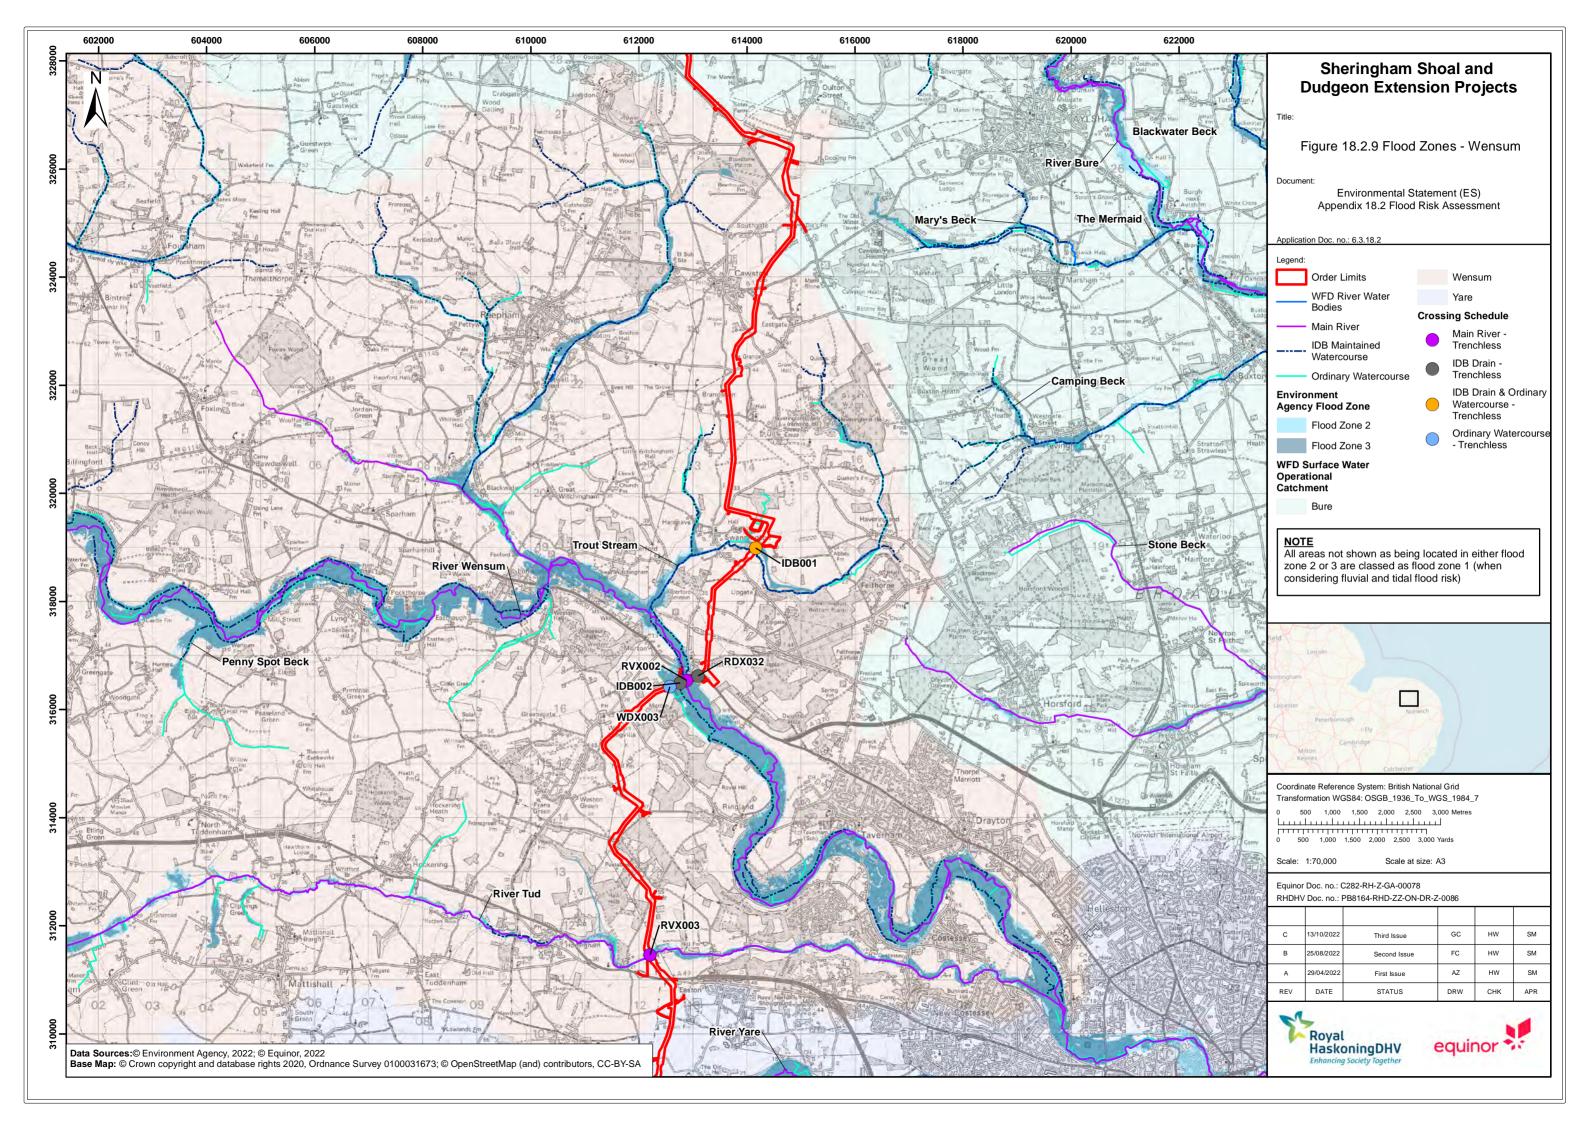

Figure 18.2.9 Flood Zones – Wensum (Part 5 of 8)

Figure 18.2.10 Surface Water Flood Risk – Wensum (Part 6 of 8)

Figure 18.2.11 Flood Zones – Yare (Part 6 of 8)

Figure 18.2.12 Surface Water Flood Risk – Yare (Part 7 of 8)